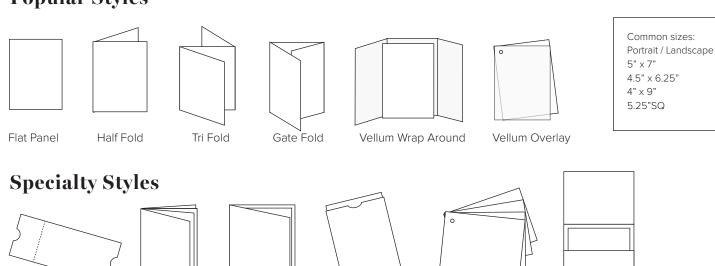

# **Popular Styles**

Ticket/pass Style

Sleeve Pocket Style

Swatchbook Style

Folder Style

// PAPER - Our basic invitation styles are printed on premium FSC certified cardstock - matte, eggshell textured or metallic/shimmer finish. We also offer ultra thick and kraft card. Variety of materials available, we offer and help you select the best material base on the invitation design and budget.

// PRINTING - Our standard printing method is full colour flat printing. (For foil, letterpress available please inquiry)

// ENVELOPE - It is a big part of design! We offer matching envelopes, and incorporating the element of your design to ensure a cohesive look.